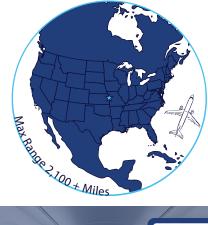

## **EMBRAER E170**

Seat Width: 18"

Seat Pitch: 31"

Recline: 3"

416 ft<sup>3</sup> Available Cargo Space

**HEPA Air Filters** 

Ovens For Hot Meal Service

Full-Service & ACMI Charters Available