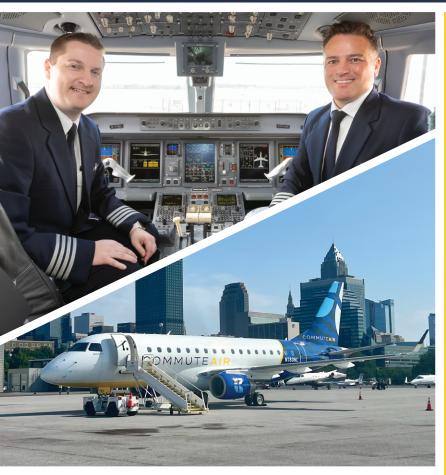

## COMMUTEAIR CHARTERS

## **OUR SERVICES**

Our 76-seat Embraer E170 is the perfect mid-sized aircraft, featuring comfortable 2×2 leather seating, two lavatories, ovens for hot meals, and two experienced flight attendants at your service. Whether it's sports teams, corporate or school groups, tours, or special events, we look forward to welcoming you aboard.